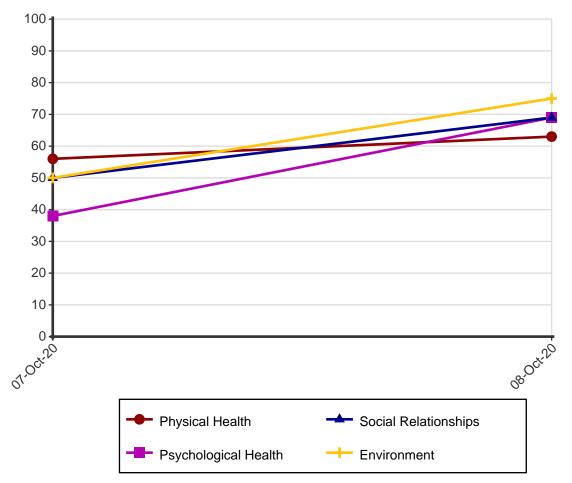

### Results

|                      | Raw Score | Transformed | Percentile |
|----------------------|-----------|-------------|------------|
| Physical Health      | 24        | 63          | 28.1       |
| Psychological Health | 22        | 69          | 45.5       |
| Social Relationships | 11        | 69          | 44.5       |
| Environment          | 31        | 75          | 50         |